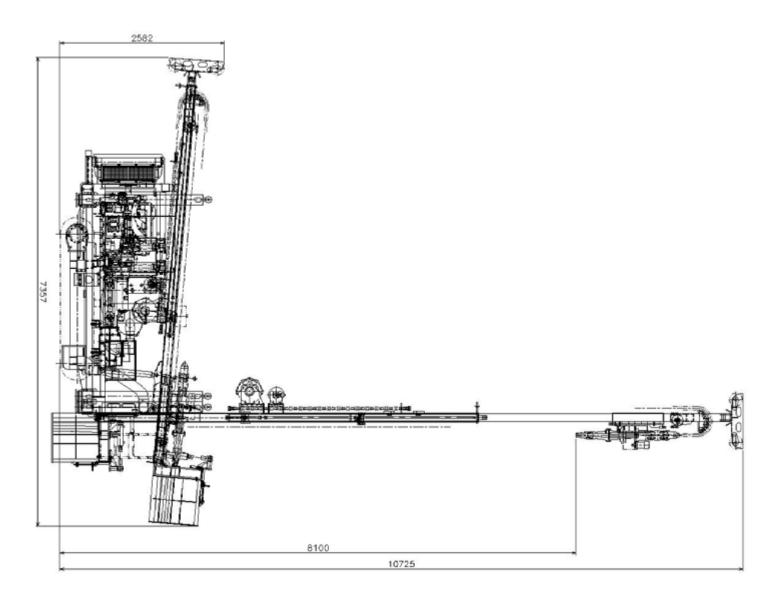

#### **BASIC RIG DIMENSIONS**

| OA LENGTH                       | 7.4M  |
|---------------------------------|-------|
| OA WIDTH                        | 2.3M  |
| OA TRANSPORT HEIGHT             | 2.4M  |
| HEIGHT (MAST RAISED VERTICALLY) | 7M    |
| DRY WEIGHT (DEPENDING)          | 12.5T |