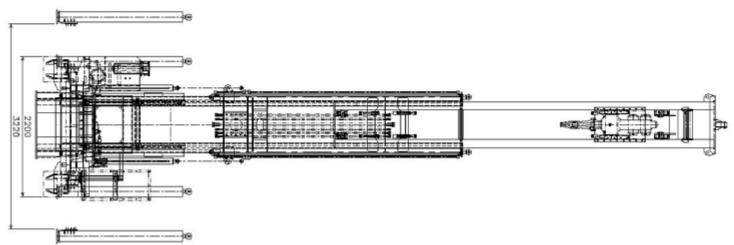

#### **BASIC RIG DIMENSIONS**

| OA LENGTH                       | 7.4M  |
|---------------------------------|-------|
| OA WIDTH                        | 2.3M  |
| OA TRANSPORT HEIGHT             | 2.4M  |
| HEIGHT (MAST RAISED VERTICALLY) | 7M    |
| DRY WEIGHT (DEPENDING)          | 12.5T |